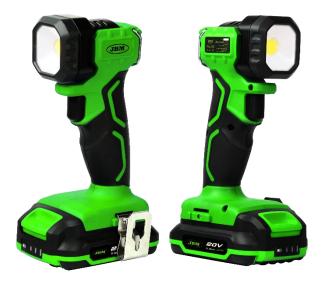

# LED WORKING PORTABLE LIGHT 1000LM

#### **Advantages**

- √ 3 different settings: low mode 500LM / high mode 1000LM / flashing.
- ✓ LED light lens.
- ✓ Utility hook to attach it to any object.
- ✓ Belt hook.
- ✓ Soft grip handle.
- ✓ Work light head with 90° adjustment angle.